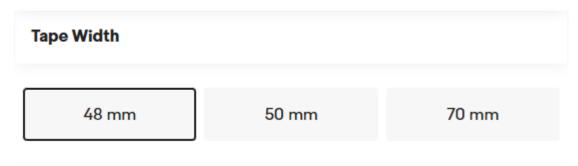

### Change the Width of the Tape

To change the width of the tape you need, click Tape Width an then the size you require.