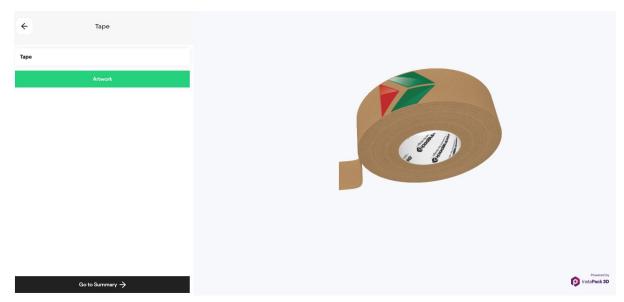

Confirm

Now that you have selected your images or images to the box you will see them on the 3d model. Here you can move them along the tape.

With the image selected you will see that a toolbar will appear at the top of the screen.

Here you can move the image up or down, duplicate it or remove it. The arrows allows you to expand the screen to give more visibility.

Once you are happy with the design simply click the Tick on the top toolbar (

Now you will be returned the start screen, where you need to click  $\mbox{\sc Go}$  to Summary.