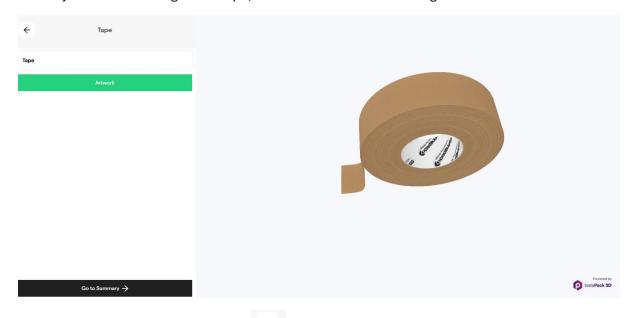

### Start

Once you have clicked the Start Designing button you will see the configurator open and a selection of tape core sizes.

Simply click on one of the sizes to start configurating.

### Change the Width of the Tape

To change the width of the tape you need, click Tape Width an then the size you require.

### Change the Length of the Tape

You can select from either 50 meters or 20 meter tapes.