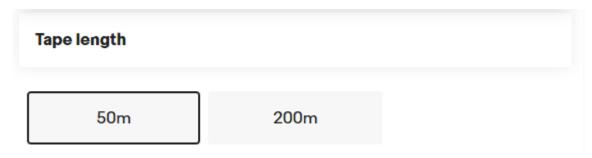

### Change the Length of the Tape

You can select from either 50 meters or 20 meter tapes.