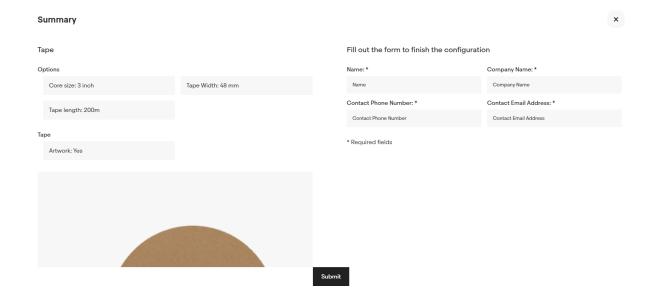

## Submitting the project over to us

Once you have clicked Go to Summary, we will need to know some simple contact information and then click submit and your done.