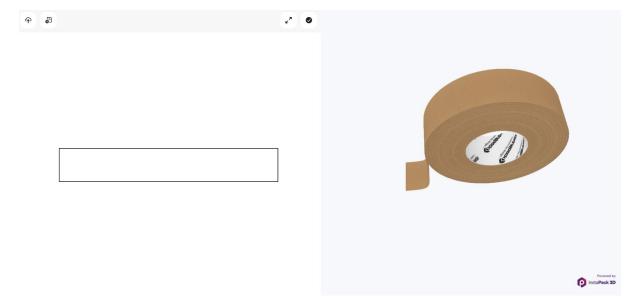

### Adding Artwork to the Tape

To add your own branding to the tape, first click Next and then the green Artwork button.

Now the icon on the top right corner ( )

Then select the image or images you would like to add to the tape.

Confirm

Now that you have selected your images or images to the box you will see them on the 3d model. Here you can move them along the tape.

With the image selected you will see that a toolbar will appear at the top of the screen.

Here you can move the image up or down, duplicate it or remove it. The arrows allows you to expand the screen to give more visibility.

Once you are happy with the design simply click the Tick on the top toolbar (