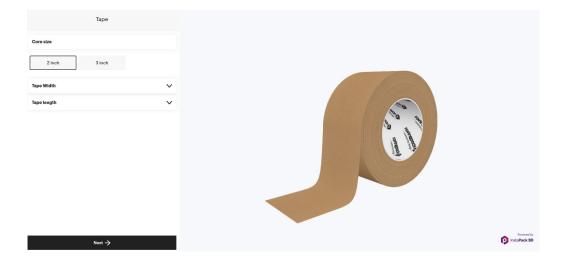

### Start

Once you have clicked the Start Designing button you will see the configurator open and a selection of tape core sizes.

Simply click on one of the sizes to start configurating.